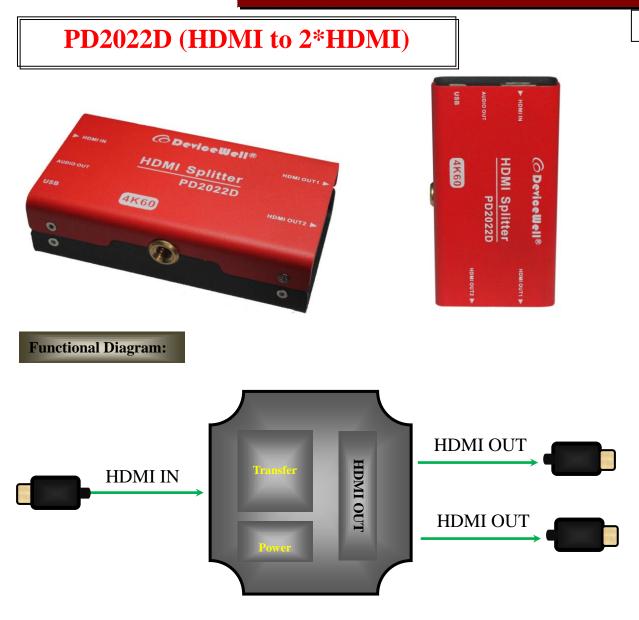

#### **Product Introduction:**

DeviceWell professional-grade 4K 60 HDMI high-definition video converters PD2022D, a dedicated 4K60 HDMI signal conversion device to HDMI signals. The device integrates a 4K60 HDMI receiver and HDMI encoder, which can easily convert one 4K60 HDMI signal into two 4K60HDMI, and embed the audio in the input HDMI signal into the two output HDMI signals, supporting one HDMI input signal conversion Into two HDMI signal outputs. The PD2022D input signal is adaptive and the output resolution is consistent with the input, can be widely used in professional sports events, radio and television equipment, medical equipment, high-definition conference systems, high-definition teaching equipment, signal switching and multimedia advertising and other applications.

## **Interface Description:**

- ♦ Support 1 HDMI to 2 HDMI outputs
- ◆ Self-adaptive input and output resolution, the highest support: 4K60
- ◆ Support USB (5V) power supply system.
- $\blacklozenge$  1/4 hot shoe fixed screw.
- ◆ Built-in clock recovery function
- ◆ Special functions can be customized.

|     |                  |     | Standard Standard |
|-----|------------------|-----|-------------------|
| No. | Function         | No. | Function          |
| 1   | HDMI IN          | 2   | AUDIO OUT         |
| 3   | USB Power Supply | 4   | HDMI OUT          |
| 5   |                  | HDM | II OUT            |
|     |                  |     |                   |