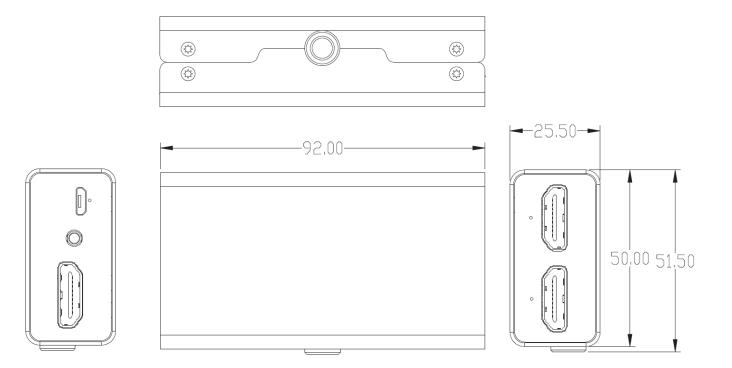

| Product Paramet    | ers:                |                           | <b>Parameters Setting:</b> |
|--------------------|---------------------|---------------------------|----------------------------|
| Vame               | HDMI Converter      |                           | No.                        |
| odel No.           | PD2022D             |                           |                            |
| HDMI Signal Input  | Signal Input        | HDMI Video Signal         |                            |
|                    | Connector           | HDMI                      |                            |
| m Signai input     | Signal Amplitude    | 800mV±10%(100Ω)           |                            |
|                    | Impedance           | 100Ω                      |                            |
|                    | Output Signal       | 4K60 HDMI                 |                            |
| MI Signal Output   | Bit Rate            | 100MHZ~1.65GHZ            |                            |
| MI Signal Output   | Connector           | Standard HDMI             |                            |
|                    | Impedance           | 100Ω                      |                            |
|                    | Power Supply        | USB 5V                    |                            |
|                    | Size                | 92*51.5*25.5mm            |                            |
|                    | Control panel       | No                        |                            |
| neral Parameters   | Weight              |                           |                            |
| Jeneral Farameters | Working             | 0°C~50°C                  |                            |
|                    | temperature         | No condensation           |                            |
|                    | Storage temperature | -20°C~75°C                |                            |
|                    | Working humidity    | 20%~70%RH                 |                            |
|                    | Storage humidity    | 0%~90%RH, No condensation |                            |