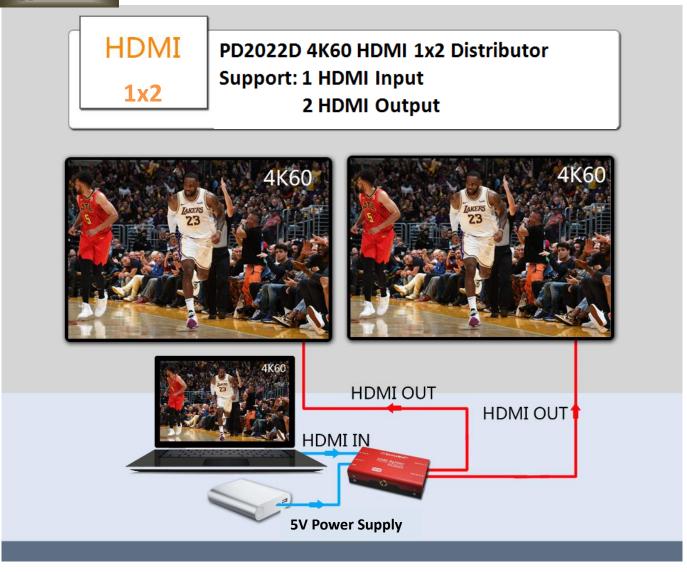

Application:

#### **Product Introduction:**

DeviceWell professional-grade 4K 60 HDMI high-definition video converters PD2022D, a dedicated 4K60 HDMI signal conversion device to HDMI signals. The device integrates a 4K60 HDMI receiver and HDMI encoder, which can easily convert one 4K60 HDMI signal into two 4K60HDMI, and embed the audio in the input HDMI signal into the two output HDMI signals, supporting one HDMI input signal conversion Into two HDMI signal outputs. The PD2022D input signal is adaptive and the output resolution is consistent with the input, can be widely used in professional sports events, radio and television equipment, medical equipment, high-definition conference systems, high-definition teaching equipment, signal switching and multimedia advertising and other applications.