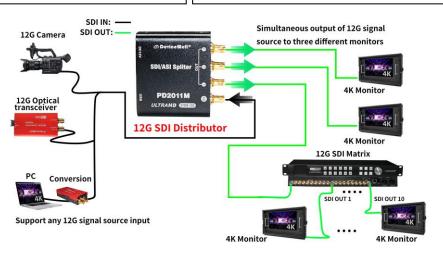

device adopts dual power supply system, supports standard 5-12V wide voltage power supply, and supports Type C power supply. It can b applied to USB mobile device power supply systems such as charging treasure.

In addition, the equipment is equipped with UK 1/4 hole screw, which is convenient for professional users to fix.

#### Feature:

- ◆ 1x12G/6G/3G/1.5G SDI signal input
- ◆ 3 x 12G/6G/3G/1.5G SDI signal output
- Built-in professional equalizer
- ◆ Built-in clock recovery, Built-in line driver
- Support ASI signal
- ◆ Input and Output Resolution Adaptation
- ◆ 3 Colors LED Lamp Status Indicator
- Dual power supply system
- ♦ 1/4 hole screw fixing

## Interface:



- 1. 12G SDI signal input
- 2. 3x12G SDI signal output
- 3. 5-12V Power supply
- 4. Type C power supply

# Application