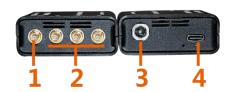

## Interface:

- 1. 12G SDI signal input
- 2. 3x12G SDI signal output
- 3. 5-12V Power supply
- 4. Type C power supply