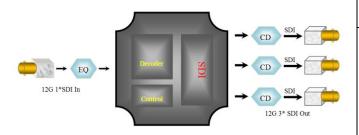

### **Function diagram**

Introduction

especially for broadcast-grade ultra-high definition digital signals.

DeviceWell 12G SDI signal distributor, based on 4K broadcast 12G SDI signal design. The device supports up to single-link 12G SDI signals and is backward compatible with 6G SDI, 3G SDI, HD SDI and SD SDI. The device has built-in SDI signal equalization, decoder, serial clock recovery and line driver, which can realize 1 channel SDI signal input and distribute 3 channel SDI signal outputs. The transmission distance of 12G SDI exceeds 75M,the transmission distance of 6G SDI exceeds 100M,and the transmission distance of 3G SDI exceeds 120M. The device adapts the bit rate of 12G,6G,3G,1.5G and 270M without additional settings. It can be applied to professional SDI video signals such as UHDTV/FHDTV/HDTV/SDTV,